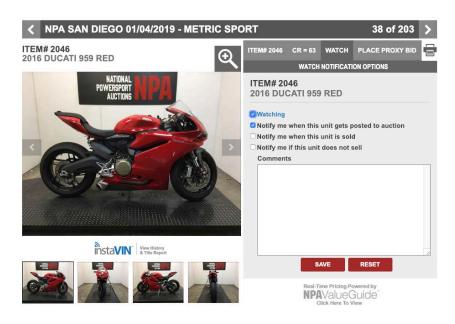

## **WATCH LIST**

A Watch List is a consolidated list of units a dealer has shown interest in for an upcoming auction. If viewing units from the Simulcast Preview Page and you are interested in a vehicle simply click the "Watch" box. Once checked the unit will say "Watching" and will show up in your Watch List until removed or sold. If viewing units from the Vehicle Detail page, click the "Watch" Tab then click "Watch". A dropdown will now appear with notification options. To view your entire Watch List click "Account" then click "Watch List".