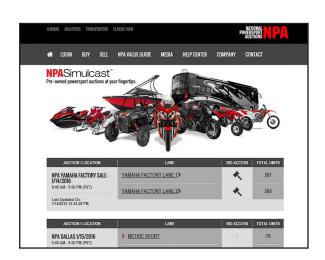

#### **How to Preview Auction Inventory**

Once logged in scroll over "BUY" in the grey navigation bar. Select which auction you would like to view and you will be taken to the Simulcast Preview page.

Dealers will see a list of Live Auctions as well as Simulcast Only Auctions. To the right of the list you will see the auction lanes associated with each auction. Select the auction lane you would like to view by clicking the gavel image.

Make sure that your speakers are turned on so you can hear any

**AUCTION / LOCATION** LANE BID ACCESS TOTAL UNITS YAMAHA FACTORY LANE 1 NPA YAMAHA FACTORY SALE-281 1/14/2016 8:45 AM - 5:00 PM (PST) YAMAHA FACTORY LANE 2 284 Last Updated On: LANE BID ACCESS TOTAL UNITS **AUCTION / LOCATION** > METRIC SPORT NPA DALLAS 1/15/2016 79 6:00 AM - 5:00 PM (PST) DOMESTIC LANE 306 Last Updated On: