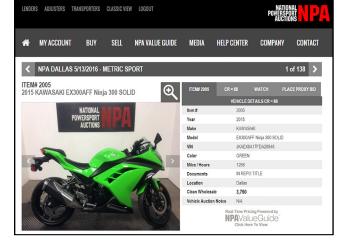

#### **Vehicle Details Page**

To view a vehicle's details, click the vehicle's picture or Item #. Dealers will then be able to view the titling information, a minimum of 12 high resolution photos and the vehicle's Condition Report. The Condition Report provides a comprehensive overview of the bikes structural, cosmetic and mechanical condition.