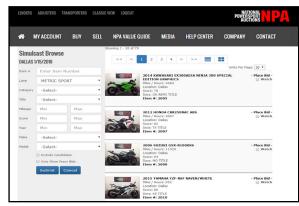

By default, the page loads with all the vehicles in the auction. This page lists pertinent information about each unit which allows dealers to quickly scan over all inventory without having to click on each bike. The "Search" function to the left allows dealers to find bikes by certain criteria like:

- Item #
- Category
- Make
- Min & Max
- Model
- Score Year