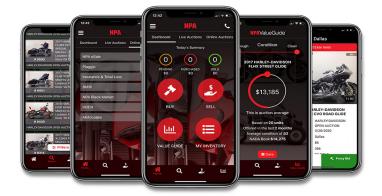

## NPADealer App™

The NPA Dealer App gives dealer the tools they need to be successful in the palm of their hand. Dealers can buy, sell, search values and inventory, plus more! Bid live in real-time during an auction or on NPA eSale and online exchanges 24/7. Sell with NPA any time of day by consigning or using NPA Direct Buy directly through the app. Search "NPA Dealer" in the App or Google Play store to download the app today!