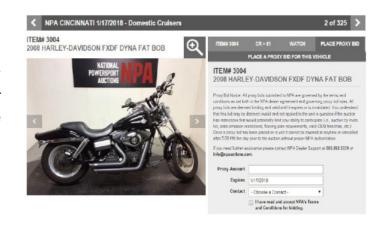

# **NPA**ProxyBids

Unable to bid during live or simulcast auctions? Proxy bids can be placed for units by setting your NPA web account to bid for you. Dealers will receive a confirmation email on all successful and/or denied Proxy Bids.

## NPAeSale 24/7

Why limit your business to buying ONLY during monthly live auctions? We also offer vehicles exclusively online through NPA eSale, a 24/7 platform designed to be the easy and obvious solution for buyers wanting to acquire inventory at higher frequency.

Each unit is subject to a thorough detail, detailed photo shoot, and rigorous evaluation by NPA trained professionals. Units close five days a week, Monday through Friday.